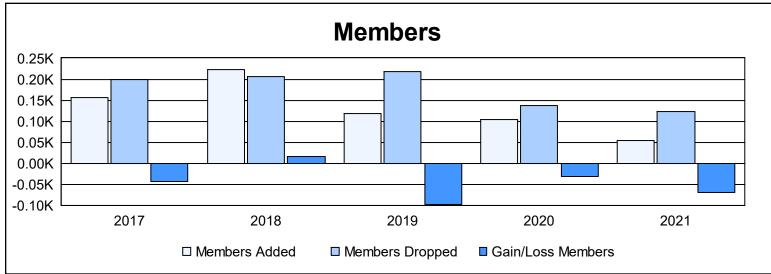

District 4 A3 As of June 2021 Cumulative

| Year      | New<br>Clubs | Dropped<br>Clubs | Gain/<br>Loss<br>Clubs | New<br>Members | Charter<br>Members | Reinstate<br>Members | Transfer<br>Members | Total<br>Member<br>Added | Total<br>Members<br>Dropped | Gain/<br>Loss<br>Members |
|-----------|--------------|------------------|------------------------|----------------|--------------------|----------------------|---------------------|--------------------------|-----------------------------|--------------------------|
| 2016-2017 | 2            | 1                | 1                      | 96             | 43                 | 7                    | 9                   | 155                      | 198                         | -43                      |
| 2017-2018 | 1            | 2                | -1                     | 171            | 25                 | 14                   | 13                  | 223                      | 206                         | 17                       |
| 2018-2019 | 0            | 1                | -1                     | 101            | 1                  | 6                    | 10                  | 118                      | 217                         | -99                      |
| 2019-2020 | 0            | 1                | -1                     | 99             | 0                  | 3                    | 2                   | 104                      | 136                         | -32                      |
| 2020-2021 | 0            | 1                | -1                     | 47             | 0                  | 3                    | 4                   | 54                       | 123                         | -69                      |
| Average   | 1            | 1                | -1                     | 103            | 14                 | 7                    | 8                   | 131                      | 176                         | -45                      |