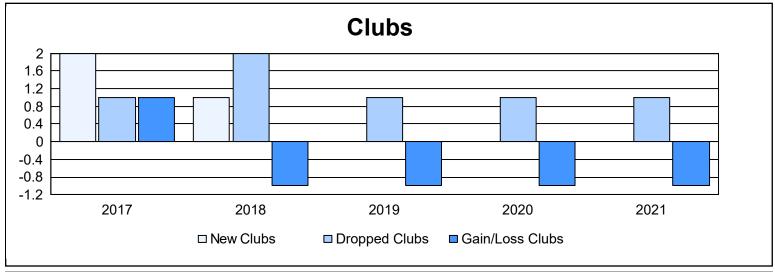

District 4 A3 As of June 2021 Cumulative

| Year      | New<br>Clubs | Dropped<br>Clubs | Gain/<br>Loss<br>Clubs | New<br>Members | Charter<br>Members | Reinstate<br>Members | Transfer<br>Members | Total<br>Member<br>Added | Total<br>Members<br>Dropped | Gain/<br>Loss<br>Members |
|-----------|--------------|------------------|------------------------|----------------|--------------------|----------------------|---------------------|--------------------------|-----------------------------|--------------------------|
| 2016-2017 | 2            | 1                | 1                      | 96             | 43                 | 7                    | 9                   | 155                      | 198                         | -43                      |
| 2017-2018 | 1            | 2                | -1                     | 171            | 25                 | 14                   | 13                  | 223                      | 206                         | 17                       |
| 2018-2019 | 0            | 1                | -1                     | 101            | 1                  | 6                    | 10                  | 118                      | 217                         | -99                      |
| 2019-2020 | 0            | 1                | -1                     | 99             | 0                  | 3                    | 2                   | 104                      | 136                         | -32                      |
| 2020-2021 | 0            | 1                | -1                     | 47             | 0                  | 3                    | 4                   | 54                       | 123                         | -69                      |
| Average   | 1            | 1                | -1                     | 103            | 14                 | 7                    | 8                   | 131                      | 176                         | -45                      |